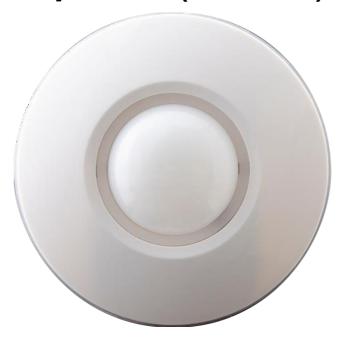

## Capture CQ (AKF-0003)

## **Features:**

The Capture CQ from Texecom features an omni-directional quad element pyro for true 360° pickup. Advanced digital design ensures maximum false alarm immunity in all environmental conditions, yet still maintains optimum catch performance. With an exceptional specification, the Capture CQ is clearly the only choice for all round protection.

- √ 3.6m maximum mounting height
- √ 9.3m maximum diameter coverage pattern
- ✓ Selectable Pulse Count
- ✓ Sealed Optics
- ✓ Optional Low sensitivity mode
- ✓ Omni-directional Quad Element Pyro for True 360° Coverage
- ✓ EN 50131-2-2, EN 50131-1, PD6662:2017 Grade 2 Class II