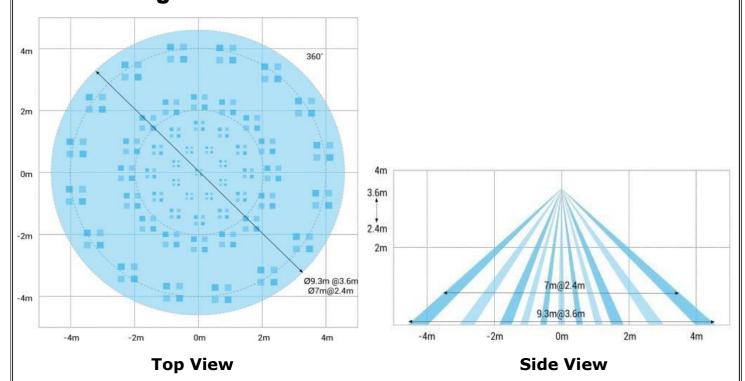

## **Coverage:**

- √ 3.6m maximum mounting height
- √ 9.3m maximum diameter coverage pattern
- ✓ Selectable Pulse Count
- ✓ Sealed Optics
- ✓ Optional Low sensitivity mode
- ✓ Omni-directional Quad Element Pyro for True 360° Coverage
- ✓ EN 50131-2-2, EN 50131-1, PD6662:2017 Grade 2 Class II